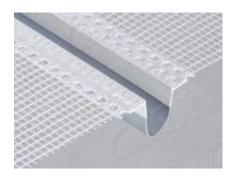

## Equipment of the product

webertherm joint profile is built up of two constantly press cut angles out of impact resistant and UV- and weather-proof PVC. The fibre glass reinforcement which is stuck together with the angle is alkali-proof and dislocation resistant. The angles are stuck together permanently by a flexible TPE strap band.