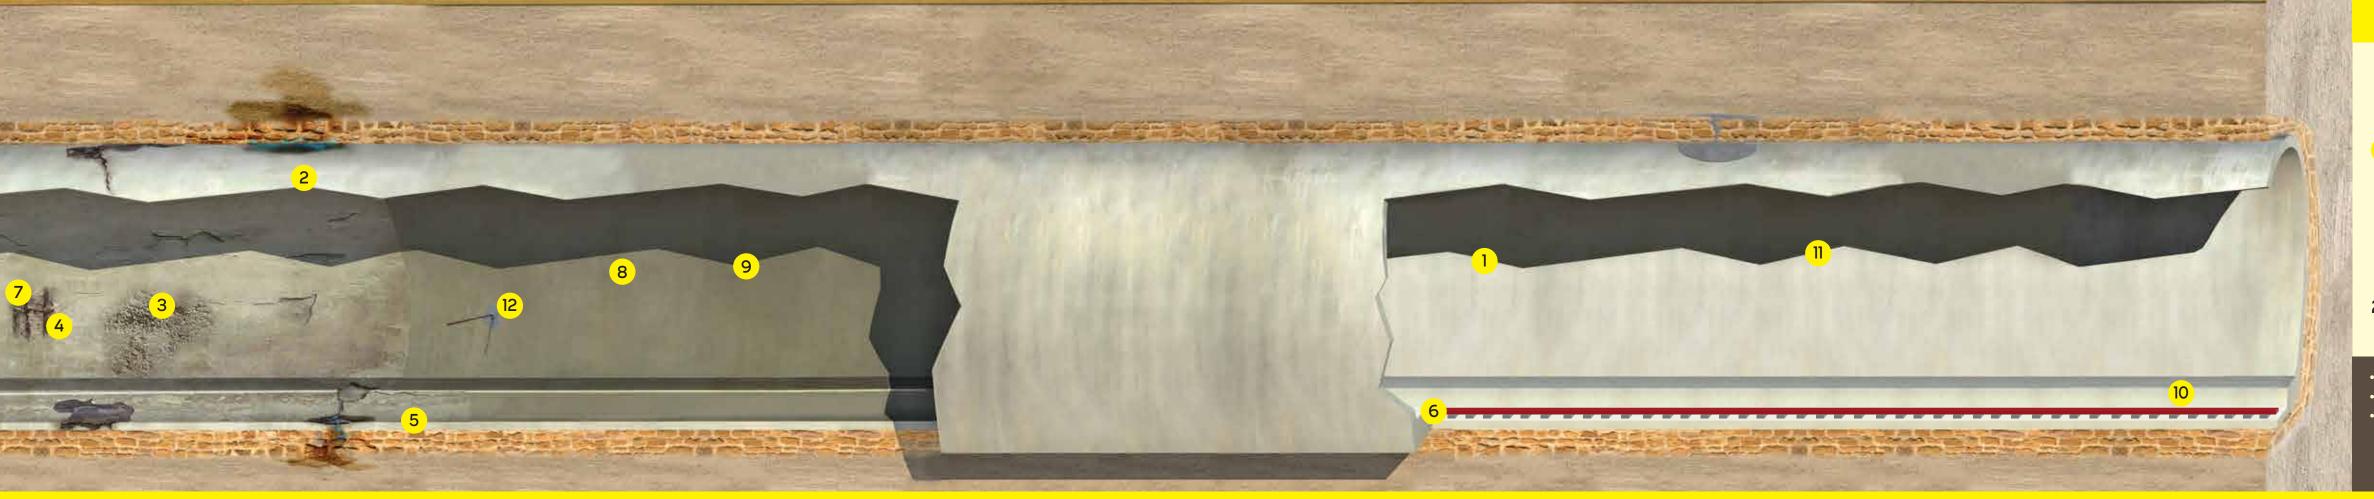

Tunnels

| 1  | weberep 360 FFR           | Fill pinholes and                             |  |
|----|---------------------------|-----------------------------------------------|--|
|    |                           | smoothen surface                              |  |
| 2  | weberdry 150 BLC          | Stop a leakage                                |  |
| 3  | weberep 332 FR            | Repair a concrete spall<br>with a thin layer  |  |
| 4  | weberep 331 TX            | Repair a concrete spall with apparent steel   |  |
| 5  | weberdry 610 i            | Fill up a crack in presence<br>of water       |  |
| 6  | webertec 304 VHS          | Assemble prefabricated elements               |  |
| 7  | weberep 370 PF            | Protect reinforcing bars<br>against corrosion |  |
| 8  | webertec 301              | Undertake a wide repair with reinforcements   |  |
| 9  | webercote beton           | Protect concrete against carbonation          |  |
| 10 | webertec epo 430 GRT-Plus | Grout rail pads                               |  |
| 1  | weberad jet L             | Spray shotcrete for lining<br>or backfilling  |  |
| 12 | weberanc 405 BFX          | Fix reinforcing bars<br>before repairing      |  |