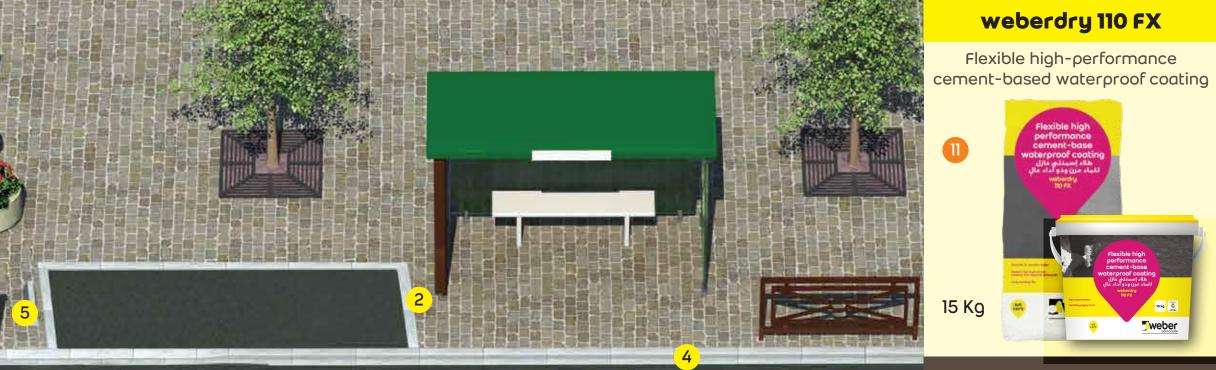

- Resistant to heavy mechanical stress
- Self-levelling properties
- Highly chemical resistant

**Roads & Sewerage** 

| 1 7 | weberep 314 RD              | Embed manhole covers<br>or repair manhole frames<br>Repair a water supply<br>lining     |
|-----|-----------------------------|-----------------------------------------------------------------------------------------|
| 2   | webertec 301                | Grout street furniture<br>(bench, bus stop)                                             |
| 3   | weberep 350 NSG             | Assemble border stones                                                                  |
| 4   | weberep 332 FR              | Repair concrete elements<br>with thin layer                                             |
| 5   | weberep 331 TX              | Repair concrete elements<br>with medium layer<br>Make an impermeability<br>angle fillet |
| 6   | webertec 304 VHS            | Grout baseplates and threaded rods                                                      |
| 8   | weberdry 110 FX             | Waterproof a manhole                                                                    |
| 1   | weberdry tar ESB            | Protect an immersed<br>area against corrosion                                           |
| 12  | weberdry 610 i              | Stop a leaking crack                                                                    |
| 13  | weber seal<br>PS 1000 GG/PG | Seal an expansion joint                                                                 |
|     |                             |                                                                                         |