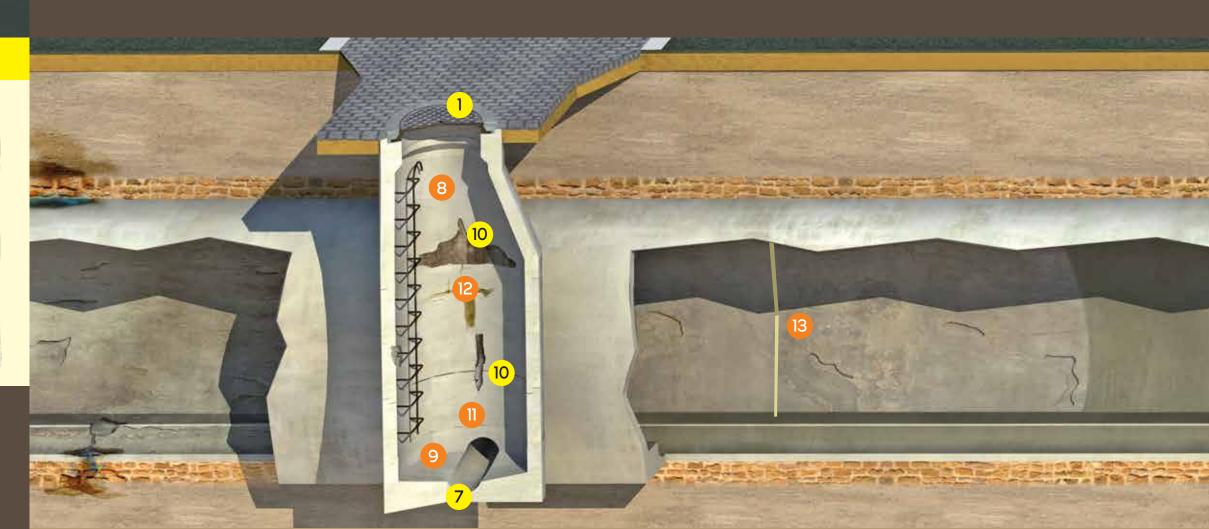

Tunnels

| 1  | weberep 360 FFR           | Fill pinholes and                             |  |
|----|---------------------------|-----------------------------------------------|--|
|    |                           | smoothen surface                              |  |
| 2  | weberdry 150 BLC          | Stop a leakage                                |  |
| 3  | weberep 332 FR            | Repair a concrete spall<br>with a thin layer  |  |
| 4  | weberep 331 TX            | Repair a concrete spall with apparent steel   |  |
| 5  | weberdry 610 i            | Fill up a crack in presence<br>of water       |  |
| 6  | webertec 304 VHS          | Assemble prefabricated elements               |  |
| 7  | weberep 370 PF            | Protect reinforcing bars<br>against corrosion |  |
| 8  | webertec 301              | Undertake a wide repair with reinforcements   |  |
| 9  | webercote beton           | Protect concrete against carbonation          |  |
| 10 | webertec epo 430 GRT-Plus | Grout rail pads                               |  |
| 1  | weberad jet L             | Spray shotcrete for lining<br>or backfilling  |  |
| 12 | weberanc 405 BFX          | Fix reinforcing bars<br>before repairing      |  |