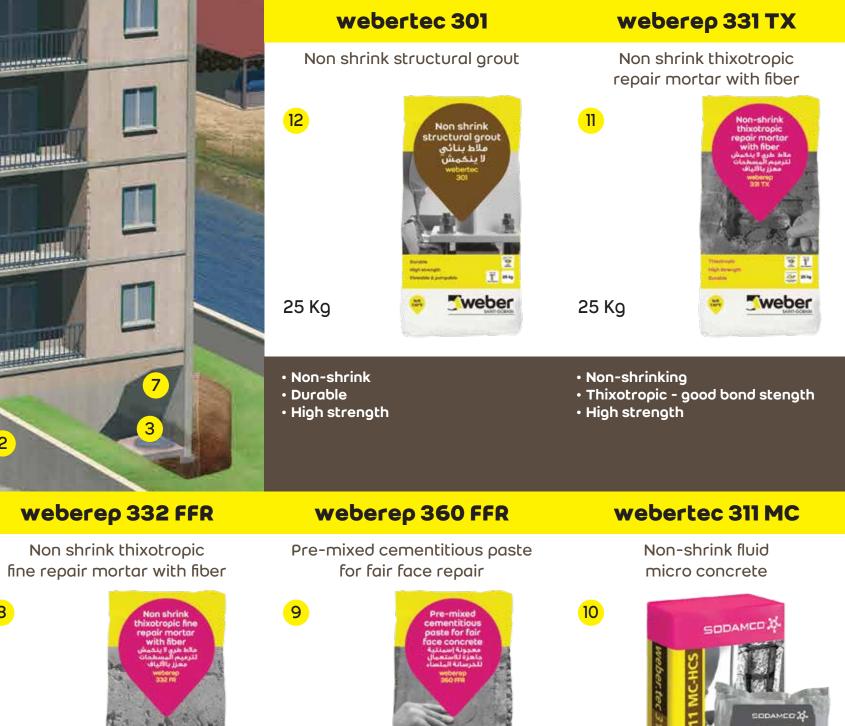

### Residential

| 1  | weberad cure WT  | Curing concrete in<br>hot weather                |
|----|------------------|--------------------------------------------------|
| 2  | weberdry 110 FX  | Waterproofing a<br>retaining wall                |
| 3  | weberdry 150 BLC | Sealing a water leak                             |
| 4  | weberanc 405 BFX | Anchoring reinforcement<br>bars                  |
| 5  | weberdry 132 WB  | waterproofing a façade                           |
| 6  | weberep 370 PF   | Protecting steel<br>reinforcement                |
| 7  | weberdry 130 PR  | Waterproofing a basement<br>or an elevator pit   |
| 8  | weberep 332 FR   | Structural concrete repair with smooth finishing |
| 9  | weberep 360 FFR  | Filling pinholes and hairline cracks             |
| 10 | webertec 311 MC  | Repair by grouting above<br>10 cm thick          |
| 11 | weberep 331 TX   | Concrete repair with<br>exposed steel            |
| 12 | webertec 301     | Repair by grouting up to<br>10 cm thick          |
|    |                  |                                                  |

#### weberep 331 TX

Non shrink thixotropic

repair mortar with fiber

Non-shrink thixotropic apair mortar with fiber بندره المنطقان معزز بالالياف

三日

weber

15 Kg

- Non-shrinking • Fine repairs • Good resistance to sea water
- and to high-sulfate wate

- Smooth finish
- Applicable over large areas
- Available in white and light grey
- Non-shrinking
- Very High strength
- Low water absorption